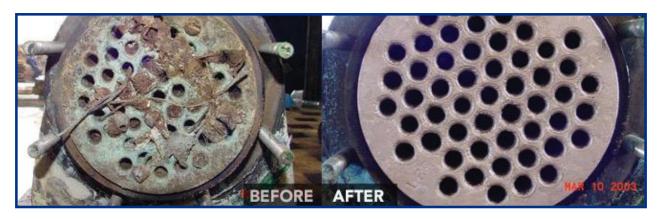

Our descaling solutions have the lowest corrosion rate of any descaler on the market today. It prevents expensive repairs and extends the lifespan of your equipment. The products are affordable and help eliminate costly down time in production and man hours. With our descalers your equipment is up and running in hours, while all conventional methods take days. Imagine the savings!

### **USED WORLDWIDE**

**Dynamic Descaler**® is a revolutionary liquid descaler that rapidly dissolves all water scale and lime, plus it removes rust and other non-soluble sedimentation deposits, safely and effectively.

### **LOWEST CORROSION RATE**

Based on corrosion tests done by an independent lab, Dynamic Descaler® has a significantly lower corrosion rate than its nearest competitor.

For more information, go to dynamicdescaler.com