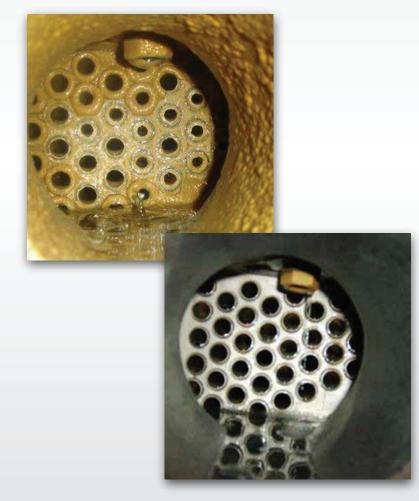

Our descaling solutions have the lowest corrosion rate of any descaler on the market today. It prevents expensive repairs and extends the lifespan of your equipment. The products are affordable and help eliminate costly down time in production and man hours. With our descalers your equipment is up and running in hours, while all conventional methods take days. Imagine the savings!

### **USED WORLDWIDE**

**Dynamic Descaler**® is a revolutionary liquid descaler that rapidly dissolves all water scale and lime, plus it removes rust and other non-soluble sedimentation deposits, safely and effectively.

### **LOWEST CORROSION RATE**

Based on corrosion tests done by an independent lab, Dynamic Descaler® has a significantly lower corrosion rate than its nearest competitor.

For more information, go to dynamicdescaler.com