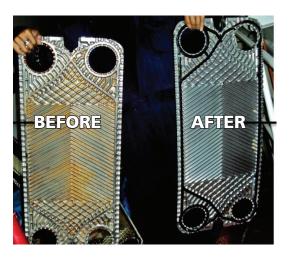

### **USED WORLDWIDE**

**Dynamic Descaler**® is a revolutionary liquid descaler that rapidly dissolves all water scale and lime, plus it removes rust and other non-soluble sedimentation deposits, safely and effectively.

### **LOWEST CORROSION RATE**

Based on corrosion tests done by an independent lab, Dynamic Descaler® has a significantly lower corrosion rate than its nearest competitor.

For more information, go to dynamicdescaler.com