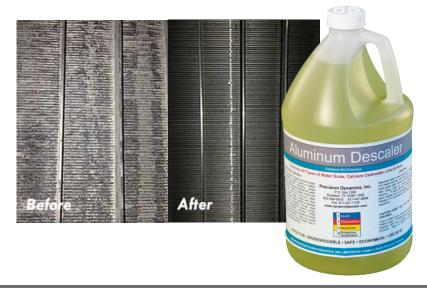

# ALUMINUM DESCALER

### **SAFE ON ALUMINUM!**

Aluminum Descaler is the first and only Descaler that dissolves Calcium and Rust (Iron Oxide) for Plastic Injection and Blow Molding machines. It is formulated to be safe on 7075 and 6061 types of Aluminum that are present in the Plastic Industry.

Now you can chemically clean your machines with no effect on the 7075 and 6061 Aluminum Dies and Cast Molding with our Aluminum Descaler.