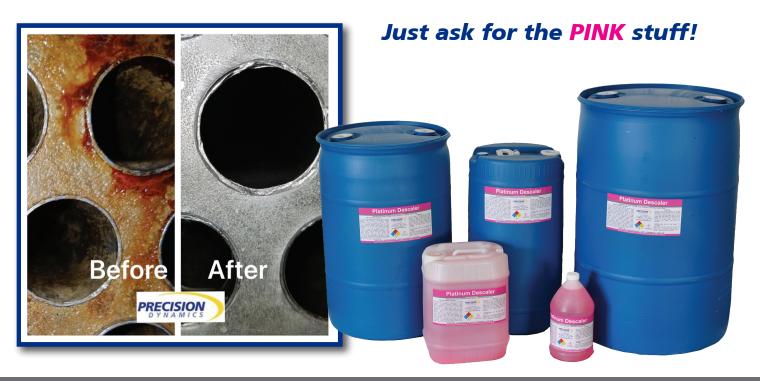

# PLATINUM DESCALER

### **INDUSTRIAL SAFE ACID**

**Platinum Descaler.** This new industrial SAFE ACID product does not contain HCL (hydrochloric acid).

Platinum Descaler will safely dissolve the scale build up within your equipment WITHOUT the hassle of total dismantle.

Proven to have the lowest corrosion rate in the market, Platinum Descaler will clean your equipment down to the original metal without pitting or discoloring the surfaces.

Platinum Descaler is safe on copper nickel, iron, plastic, PVC, rubber, steel, fiberglass, titanium, bronze, stainless steel and other metals.