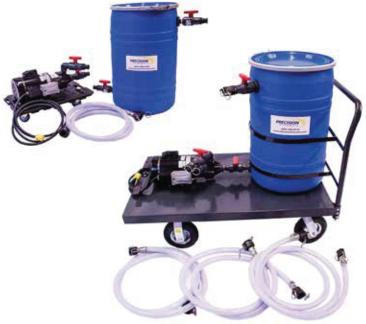

# PUMP KIT AND CART

### ONE STOP SHOP!

We offer complete circulating pump carts and kits to use with all of our descalers.

## **PUMP KIT**

- One Chemical Magnet Pump with a 3/4 HP Inline Magnet Drive Pump. Flow: 52 GPM, with a 1 1/2" Inlet and a 1" outlet. Comes with 2 schedule 80-1" PVC Ball Valves with male cam lock fittings for the inlet and outlet. An on and off switch with a 12' electrical cord.
- One 30 Gallon Circulation Tank with Removeable Lid Two schedule 80-1" PVC Ball Valves with male cam lock fittings for the inlet and out, mounted on the outside of the tank.
- Three 1" x 10' Hoses with 1" female cam lock fittings on each hose.

## **PUMP CART**

- 4 Wheel Cart with Pull Around Handle
- One Chemical Magnet Pump with a 3/4 HP Inline Magnet Drive Pump. Flow: 52 GPM, with a 1 1/2" Inlet and a 1" outlet. Comes with 2 schedule 80-1" PVC Ball Valves with male cam lock fittings for the inlet and outlet. An on and off switch with a 12' electrical cord.
- One 30 Gallon Circulation Tank with Removeable Lid Two schedule 80-1" PVC Ball Valves with male cam lock fittings for the inlet and out, mounted on the outside of the tank.
- Two 1" x 10' Hoses with 1" female cam lock fittings on each hose.