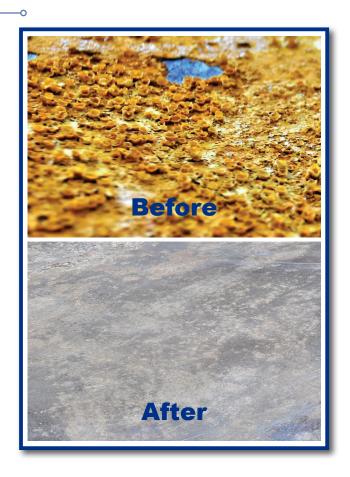

### **USED WORLDWIDE**

**Dynamic Descaler**® is a revolutionary liquid descaler that rapidly dissolves all water scale and lime, plus it removes rust and other non-soluble sedimentation deposits, safely and effectively.

### **LOWEST CORROSION RATE**

Based on corrosion tests done by an independent lab, Dynamic Descaler® has a significantly lower corrosion rate than its nearest competitor.

For more information, go to dynamicdescaler.com